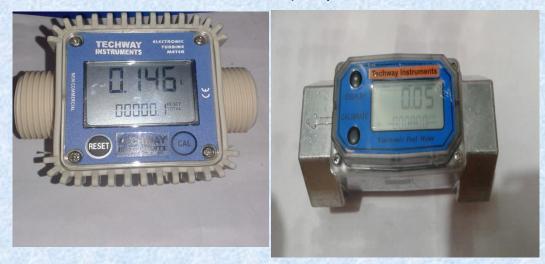

## **General Features:**

Digital Water Flow Meter is designed to measure water flow and give digital Indication of Instantaneous flow, Total Flow and Cumulative Total. The Unique feature of this flow meter is compact with modular design, fully functional, simple structure, and convenient operation. It has wide application range in industrial and commercial usage.

## **Technical Specifications:**

Media: Water. Size: 1" & 1.5". Connection: Threaded End / Flanged End. Indication: Digital Flow, Total and Cumulative Total. Measurement accuracy:  $\pm 1\%$ Repeatability:  $\pm 0.5\%$ Maximum working pressure: 20BAR Operating Temperature: 0 - 50 Deg.C. Operating voltage: 2.3-3.3V Battery Standby time: 2 years Flow range: 10-120L / MIN – 1"Size. Flow range: 20-280L / MIN – 1.5"Size. Total: 0.00-999.9 Cumulative number: 0.00-99999.9 Unit: Litre. Body MOC: 1" (Engineered Plastic) / 1.5" (Anodized Aluminium) Protection: Weather Proof IP 64.